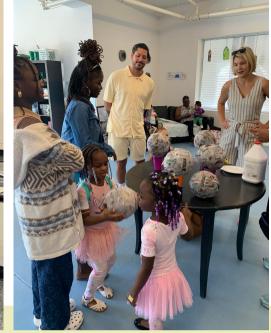

10

Hosted a focus group for our Daddy and Me program on Thursday, September 29, 2022, at 6:00 pm. 1,191 men registered for the Focus Group and **67 attended** and actively participated. This program is being funded by the Children's Services Council of Palm Beach County Great Idea Initiative. We have hosted two sessions with the dads for a total of **10 dads** served thus far. The program concludes in June 2023.

WPBCAT's great idea is to provide a safe, supportive, and creative space for fathers to strengthen relationships with their daughters, using arts and technology as a bridge to bonding. This idea is an innovative approach to inspire and motivate fathers to become their child's best advocate. Positive father involvement is known to improve a child's self-esteem and wellness.