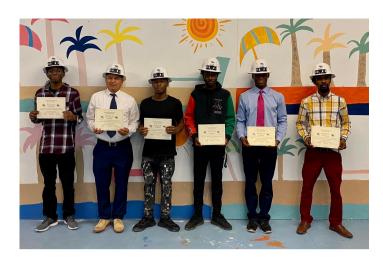

We hosted a Career Fair in conjunction with the Associated Builders and Contractors Florida East Coast Chapter (ABC). The Career Fair was hosted on August 22, 2022. The attendees of the fair were introduced to career exploration in construction and the career fair. We served 24 adults at the career fair, 7 of the career fair attendees completed the 35-hour Pre-Construction program and 6 graduated from the program and were offered jobs with Meisner Electric and began working the Tuesday after graduation.