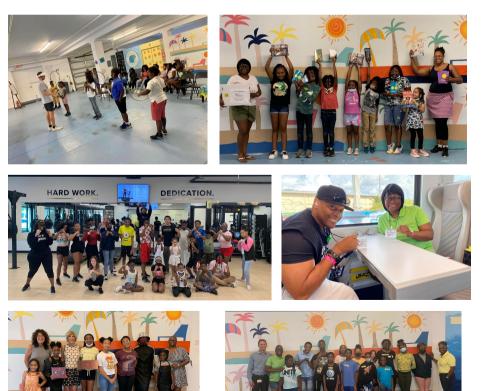

# 8

We hosted and facilitated a *Unity Summer Camp* for students in grades 3-12 for three weeks this summer. The dates were June 6-10, June 20 – June 24 and July 18 – July 22. The camp offered lunch the first week only, snacks, different daily themes, several field trips that covered the ARTS, STEM, sports, the environment, and history. We partnered with the Reggie Dee Foundation and received sponsorships and donations from Digital Vibez, Freeman Injury Law, ECF Engineering Consultants and Bus One. We served **34 students over the three-week summer camp**.

## 2022 HIGHLIGHTS

1

We facilitated a Spring Break Camp from March 14-18, 2022, for the students in grades 3-10. The theme was Site-Specific Installations. The Spring Break camp was successful and introduced the students to the arts and how to make a place look good using interesting and unique materials.