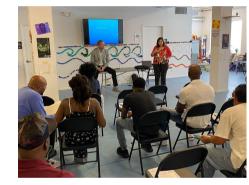

10

Hosted a focus group for our Daddy and Me program on Thursday, September 29, 2022, at 6:00 pm. 1,191 men registered for the Focus Group and **67 attended** and actively participated. This program is being funded by the Children's Services Council of Palm Beach County Great Idea Initiative. We have hosted two sessions with the dads for a total of **10 dads** served thus far. The program concludes in June 2023.

WPBCAT's great idea is to provide a safe, supportive, and creative space for fathers to strengthen relationships with their daughters, using arts and technology as a bridge to bonding. This idea is an innovative approach to inspire and motivate fathers to become their child's best advocate. Positive father involvement is known to improve a child's self-esteem and wellness.