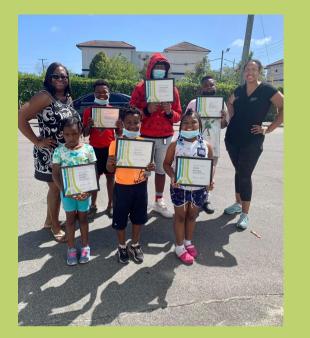

## 2022 HIGHLIGHTS

1

We facilitated a Spring Break Camp from March 14-18, 2022, for the students in grades 3-10. The theme was Site-Specific Installations. The Spring Break camp was successful and introduced the students to the arts and how to make a place look good using interesting and unique materials.