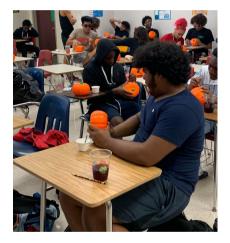

Family Fall Festival: Halloween Edition on Saturday, October 23, 2022, from 10:00 am to 12:30 pm. We painted pumpkins, pinned the tail on the donkey Halloween style, and face painting. Seven children, three adults and three college students from Palm Beach Atlantic University participated. **13 participants** 