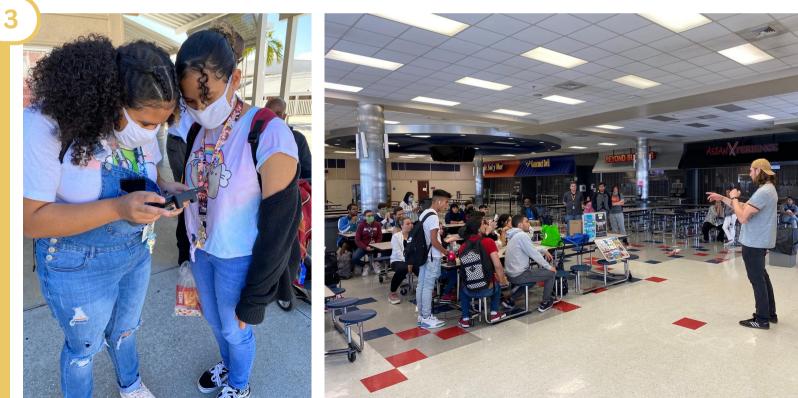

Launched the Youth Leading the Way Program at Forest Hill High School on October 11, 2022. This program is funded by Quantum Foundation. We have served **52 high students** in this program. The program enhances students' health, as well as addressing the social determinants of health, by helping students stay in school, make career plans, and break the cycle of poverty. The program provides after-school health education and arts instruction to low-income, at-risk high school students to improve healthy behaviors and promote community health.