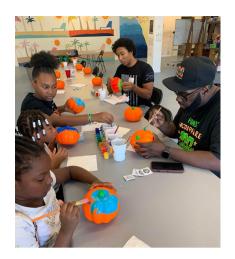

Family Fall Festival: Halloween Edition on Saturday, October 23, 2022, from 10:00 am to 12:30 pm. We painted pumpkins, pinned the tail on the donkey Halloween style, and face painting. Seven children, three adults and three college students from Palm Beach Atlantic University participated. **13 participants** 