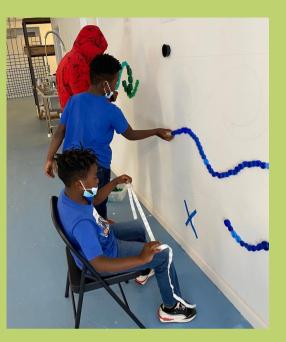

## **OUR FIRST PROGRAM**

On Saturday, March 19, 2022, we hosted our Open House. The Open House was well attended by several community leaders and residents. The attendees assisted with preparing the wall for the student mural project.

There were **36 adults and student volunteers** from Palm Beach Atlantic University at the open house and participated in the mural project.

In April 2022, WPBCAT facilitated joint programming with the Boys & Girls Club of Palm Beach County Bright Futures Program at Forest Hill Community High School- an Aerial + 360° Photography Course taught by drone pilot, Reese Hendrik Blanke. We served 28 high school students.