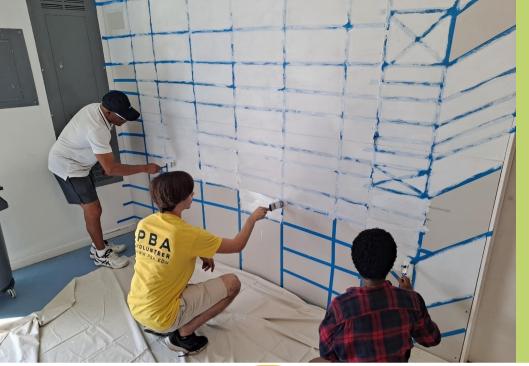

## **OUR FIRST PROGRAM**

On Saturday, March 19, 2022, we hosted our Open House. The Open House was well attended by several community leaders and residents. The attendees assisted with preparing the wall for the student mural project.

There were **36 adults and student volunteers** from Palm Beach Atlantic University at the open house and participated in the mural project.

In April 2022, WPBCAT facilitated joint programming with the Boys & Girls Club of Palm Beach County Bright Futures Program at Forest Hill Community High School- an Aerial + 360° Photography Course taught by drone pilot, Reese Hendrik Blanke. We served 28 high school students.